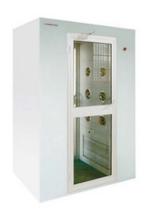

# AIR SHOWER BSC71-1100

# AIR SHOWER BSC71-1100

Air shower is a necessary passage for people entering clean room in order to minimize the amount of particulate contaminant, to achieve workplace strict clean purification standards Personnel move through the air shower while particulate contaminants are blown off by the clean high-speed air. Then the dust cannot be brought into clean air Used in Laboratory, Microbiological, Research ,University ,.

Also known as Personal Cleaning Booth.

# **BSC71-1100** AIR SHOWER

Photoelectric sensor, automatic blowing

Adopt with circulation wind to ensure the cleanness of shower area under non-shower status

Double door by electric interlock

LED display with adjustable blowing time (0-99s)

HEPA filter, Class 100 cleanness