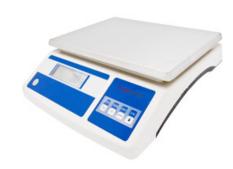

## **BAL32-016** WEIGHING SCALE

Stainless steel Pan LCD digital display

The multiple functions modes with tare, counting, unit conversion and weighing

#### **SPECIFICATIONS**

| Model                 | BAL32-016                                       |
|-----------------------|-------------------------------------------------|
| Capacity (g)          | 16 kg                                           |
| Resolution (g)        | 1 g                                             |
| Min Weighing (g)      | 4 g                                             |
| Stable Time           | ≤2 sec                                          |
| Display               | LCD(white back light with black font)           |
| Sensor                | Load Cell                                       |
| Pan Size              | 315x230 mm                                      |
| Operation Temperature | 5-25°C                                          |
| Repeatability         | ±2 g                                            |
| Liner                 | ±3 g                                            |
| Overall Dimension     | 240x190x265 mm                                  |
| Packing Size          | Inside: 410x165x400 mm Outside: 800x420x420 mmm |
| Gross Weight          | 4 / 16 kg                                       |