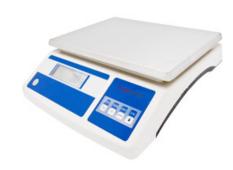

## **BAL31-021** WEIGHING SCALE

Stainless steel Pan LCD digital display

The multiple functions modes with tare, counting, unit conversion and weighing

#### **SPECIFICATIONS**

| Model                 | BAL31-021                                       |
|-----------------------|-------------------------------------------------|
| Capacity (g)          | 21 kg                                           |
| Resolution (g)        | 0.1 g                                           |
| Min Weighing (g)      | 0.4 g                                           |
| Stable Time           | ≤2 sec                                          |
| Display               | LCD(white back light with black font)           |
| Sensor                | Load Cell                                       |
| Pan Size              | 315x230 mm                                      |
| Operation Temperature | 5-25°C                                          |
| Repeatability         | ±0.2 g                                          |
| Liner                 | ±0.3 g                                          |
| Overall Dimension     | 240x190x265 mm                                  |
| Packing Size          | Inside: 410x165x400 mm Outside: 800x420x420 mmm |
| Gross Weight          | 4 / 16 kg                                       |