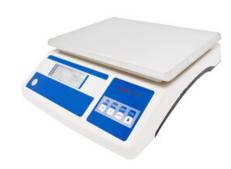

# WEIGHING SCALE BAL31-016

# WEIGHING SCALE BAL31-016

Weighing Scale uses high precision weighing sensor to keep weighing stable. Used in laboratory, industrial and food retailing application. Due to its latest design and friendly material, it is widey used in the laboratory. Used in Weighing, Percent Weighing, Industrial, Food Retailing, Laboratory, Research.

## **BAL31-016** WEIGHING SCALE

Stainless steel Pan LCD digital display

The multiple functions modes with tare, counting, unit conversion and weighing

#### **SPECIFICATIONS**

| Model                 | BAL31-016                                       |
|-----------------------|-------------------------------------------------|
| Capacity (g)          | 16 kg                                           |
| Resolution (g)        | 0.1 g                                           |
| Min Weighing (g)      | 0.4 g                                           |
| Stable Time           | ≤2 sec                                          |
| Display               | LCD(white back light with black font)           |
| Sensor                | Load Cell                                       |
| Pan Size              | 315x230 mm                                      |
| Operation Temperature | 5-25°C                                          |
| Repeatability         | ±0.2 g                                          |
| Liner                 | ±0.3 g                                          |
| Overall Dimension     | 240x190x265 mm                                  |
| Packing Size          | Inside: 410x165x400 mm Outside: 800x420x420 mmm |
| Gross Weight          | 4 / 16 kg                                       |