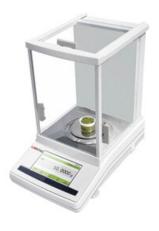

# ANALYTICAL BALANCE BAL13-200

# **ANALYTICAL BALANCE BAL13-200**

Analytical Balances are designed to meet the specific weighing requirement in the laboratory working environment. Performance, durability, robust, easy-to-use, precise results, efficient handling, space saving makes analytical balance an ideal choice.

## **BAL13-200** ANALYTICAL BALANCE

Electromagnetic balanced sensors

The multiple functions modes with tare, counting, unit conversion and weighing

#### **SPECIFICATIONS**

| Model                 | BAL13-200                                      |
|-----------------------|------------------------------------------------|
| Capacity (g)          | 200 g                                          |
| Resolution (g)        | 0.0001 g                                       |
| Min Weighing (g)      | 0.0004 g                                       |
| Stable Time           | ≤3 sec                                         |
| Display               | 5 inch touch panel                             |
| Pan Size              | Ф 80 mm                                        |
| Operation Temperature | 5-25°C                                         |
| Repeatability         | ±0.0002 g                                      |
| Liner                 | ±0.0003 g                                      |
| Cal. Weight           | Internal Calibration                           |
| Overall Dimension     | 240x190x265 mm                                 |
| Packing Size          | Inside: 415x285x430 mm Outside: 475x315x485 mm |
| Gross Weight          | 10 kg                                          |