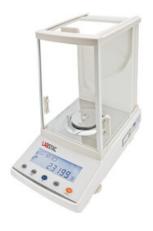

# ANALYTICAL BALANCE BAL12-220

# **ANALYTICAL BALANCE BAL12-220**

Analytical Balances are designed to meet the specific weighing requirement in the laboratory working environment. Performance, durability, robust, easy-to-use, precise results, efficient handling, space saving makes analytical balance an ideal choice.

## **BAL12-220** ANALYTICAL BALANCE

Electromagnetic balanced sensors

The multiple functions modes with tare, counting, unit conversion and weighing External Calibration

#### **SPECIFICATIONS**

| Model                 | BAL12-220                                      |
|-----------------------|------------------------------------------------|
| Capacity (g)          | 220 g                                          |
| Resolution (g)        | 0.0001 g                                       |
| Min Weighing (g)      | 0.0004 g                                       |
| Stable Time           | ≤3 sec                                         |
| Display               | LCD(white back light with black font)          |
| Pan Size              | Ф 80 mm                                        |
| Operation Temperature | 5-25°C                                         |
| Repeatability         | ±0.0002 g                                      |
| Liner                 | ±0.0003 g                                      |
| Cal. Weight           | 200 g                                          |
| Overall Dimension     | 240x190x265 mm                                 |
| Packing Size          | Inside: 415x285x430 mm Outside: 475x315x485 mm |
| Gross Weight          | 10 kg                                          |