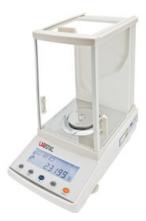

### BAL12-120 ANALYTICAL BALANCE

Electromagnetic balanced sensors The multiple functions modes with tare, counting, unit conversion and weighing External Calibration

#### **SPECIFICATIONS**

| Model                 | BAL12-120                                      |
|-----------------------|------------------------------------------------|
| Capacity (g)          | 120 g                                          |
| Resolution (g)        | 0.0001 g                                       |
| Min Weighing (g)      | 0.0004 g                                       |
| Stable Time           | ≤3 sec                                         |
| Display               | LCD(white back light with black font)          |
| Pan Size              | Φ 80 mm                                        |
| Operation Temperature | 5-25°C                                         |
| Repeatability         | ±0.0002 g                                      |
| Liner                 | ±0.0003 g                                      |
| Cal. Weight           | 100 g                                          |
| Overall Dimension     | 240x190x265 mm                                 |
| Packing Size          | Inside: 415x285x430 mm Outside: 475x315x485 mm |
| Gross Weight          | 10 kg                                          |