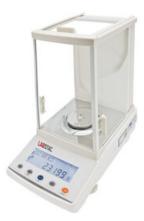

# ANALYTICAL BALANCE BAL12-100

## ANALYTICAL BALANCE BAL12-100

Analytical Balances are designed to meet the specific weighing requirement in the laboratory working environment. Performance, durability, robust, easy-to-use, precise results, efficient handling, space saving makes analytical balance an ideal choice.

### BAL12-100 ANALYTICAL BALANCE

Electromagnetic balanced sensors The multiple functions modes with tare, counting, unit conversion and weighing External Calibration

#### **SPECIFICATIONS**

| Model                 | BAL12-100                                      |
|-----------------------|------------------------------------------------|
| Capacity (g)          | 100 g                                          |
| Resolution (g)        | 0.0001 g                                       |
| Min Weighing (g)      | 0.0004 g                                       |
| Stable Time           | ≤3 sec                                         |
| Display               | LCD(white back light with black font)          |
| Pan Size              | Φ 80 mm                                        |
| Operation Temperature | 5-25°C                                         |
| Repeatability         | ±0.0002 g                                      |
| Liner                 | ±0.0003 g                                      |
| Cal. Weight           | 100 g                                          |
| Overall Dimension     | 240x190x265 mm                                 |
| Packing Size          | Inside: 415x285x430 mm Outside: 475x315x485 mm |
| Gross Weight          | 10 kg                                          |