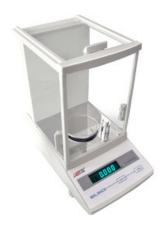

# ANALYTICAL BALANCE BAL11-110

# **ANALYTICAL BALANCE BAL11-110**

Analytical Balances are designed to meet the specific weighing requirement in the laboratory working environment. Performance, durability, robust, easy-to-use, precise results, efficient handling, space saving makes analytical balance an ideal choice.

## **BAL11-110** ANALYTICAL BALANCE

Aluminum shell, Anti-jamming, Anti-radiation

The multiple functions modes with tare, counting, unit conversion and weighing