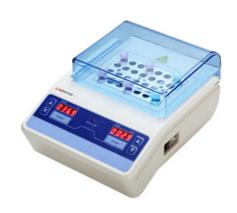

# DRY BATH INCUBATOR BAC18-105T3

# DRY BATH INCUBATOR BAC18-105T3

Compact design with stable operation, easy cleaning, replacement and disinfection of metal blocks. It is widely used for enzyme reactions, immunoassays, melting and boiling points, incubation and activation of cultures and variation of laboratory procedure. Flexible to accommodate a variety of interchangeable heating blocks.

## BAC18-105T3 DRY BATH INCUBATOR

Compact design with stable operation

Aluminium blocks ensures even heat distribution, eliminating the possibility of heater burnout

Custom blocks available to meet experimental requirement