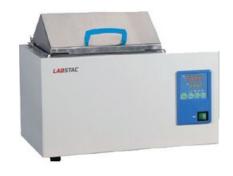

# BAC035-30 WATER BATH

A stamping molding stainless steel tank, easy to clean

LCD screen, multiple data display with timing function, easy to operate

Stainless steel shelves cover heater and sensor to avoid damage during using

Once-forming stainless steel lid

Cut off heater automatically in case of lack of water, meanwhile visible and audible alarm ensures to remind users in time

Independent temperature-limiting alarm system

temperature error alarm