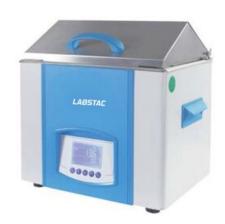

# WATER BATH BAC028-22A

## WATER BATH BAC028-22A

## BAC028-22A WATER BATH

PID temperature controller, large LCD display screen and interface provides for userfriendly operation

Easy to set Adjustable Timer. (1 minute to 5,999 minutes)

Maintenance-free operation with easy to clean surface

Both heater and bath chamber are made of corrosion-resistant stainless steel

No angle in bath chamber, easy to clean

The standard stainless-steel bottom plate, helps prevents direct contact by accessories and tubes to heating element and sensors

Drain valve makes emptying of bath water fast and easy for cleaning and moving