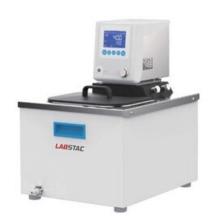

# **BAC027-23** LOW TEMPERATURE CIRCULATOR

Microprocessor temperature controller with LCD screen ensures precise and reliable control, easy to operate

No angle in bath chamber, easy to clean

With interface to external water bath

Easy to set adjustable timer. (1 minute to 5,999 minutes)

Maintenance-free operation with easy to clean surface

Both heater and bath chamber are made of corrosion-resistant stainless steel

Drain valve makes emptying of bath water fast and easy for cleaning and moving

Programming setting function with 7 periods and 9 steps for each period, which means there are 63 programmable steps in total