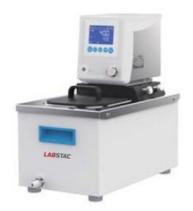

# **BAC027-07** LOW TEMPERATURE CIRCULATOR

Microprocessor temperature controller with LCD screen ensures precise and reliable control, easy to operate

No angle in bath chamber, easy to clean

With interface to external water bath

Easy to set adjustable timer. (1 minute to 5,999 minutes)

Maintenance-free operation with easy to clean surface

Both heater and bath chamber are made of corrosion-resistant stainless steel

Drain valve makes emptying of bath water fast and easy for cleaning and moving

Programming setting function with 7 periods and 9 steps for each period, which means there are 63 programmable steps in total

### **SPECIFICATIONS**

| Model                     | BAC027-07      |
|---------------------------|----------------|
| Capacity                  | 6.7 L          |
| Temperature range         | RT+5 - 150°C   |
| Precision                 | ±0.1           |
| Liquid tank opening depth | 150x160/150 mm |
| Power requirements        | AC 220 V 50 HZ |
| Pump                      | 8 L/min        |
| Power Consumption         | 1050 W         |