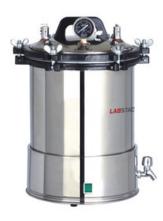

# PORTABLE AUTOCLAVE AUT42-24

# PORTABLE AUTOCLAVE AUT42-24

Portable Autoclave is used for general purpose sterilization. Saturated steam is used to sterilize articles rapidly and efficiently. It is also used as a cooker in plateau areas and also for making high quality drinking water in Drinking Water Plant.

# **AUT42-24 PORTABLE AUTOCLAVE**

## **SPECIFICATIONS**

| Model                        | AUT42-24        |
|------------------------------|-----------------|
| Capacity                     | 24 L            |
| Function                     | Electric heated |
| Sterilization Temperature    | 126°C           |
| Steam Exhausting Temperature | ≤1°C            |
| Working Pressure             | 0.14-0.16Mpa    |
| Maximum Working Pressure     | 0.165 Mpa       |
| Chamber Dimension            | 280x390mm       |
| Overall Dimension (LxWxH)    | 410x410x630 mm  |
| Chamber Material             | Stainless Steel |
| Weight                       | 15/17 kg        |
| Power                        | 2 KW            |
| Power Supply                 | 220 V, 50 Hz    |