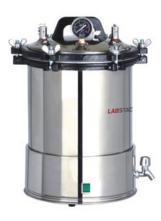

# PORTABLE AUTOCLAVE AUT42-18

# PORTABLE AUTOCLAVE AUT42-18

Portable Autoclave is used for general purpose sterilization. Saturated steam is used to sterilize articles rapidly and efficiently. It is also used as a cooker in plateau areas and also for making high quality drinking water in Drinking Water Plant.

# **AUT42-18 PORTABLE AUTOCLAVE**