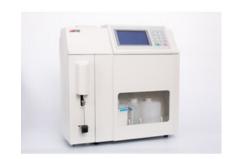

# ELECTROLYTE ANALYZER ANA61-05A

# **ELECTROLYTE ANALYZER ANA61-05A**

Electrolyte Analyzer are designed to meet the needs of small to medium-size laboratories. It improves lab productivity while delivering sample results economically. It uses current ISE technology to make electrolyte measurements. Used in Hospital, Laboratory, Medical, Research.

# **ANA61-05A** ELECTROLYTE ANALYZER

ISE Direct Method.

Stable Performance.

Low reagent consumption.

Simple Yes/No operating.

Friendly operation system, Large LCD shows full data.

Automatic calibration, 24 hours on work, failure alarm.

High accuracy and long life Electrodes.

Single pump pipe (high quality materials) mode to reduce the fault point.

Vertical and External turntable auto-sampling system, with 20 sample positions and 1 ST position.

### **SPECIFICATIONS**

| Model              | ANA61-05A                                                |  |
|--------------------|----------------------------------------------------------|--|
| Туре               | Automatic                                                |  |
| Test Items         | K, Na, Cl, Ca, pH                                        |  |
| Test Method        | ISE Direct Method                                        |  |
| Test Time          | ≤60S                                                     |  |
| Sample Types       | Serum, Plasma, Whole Blood, Ncurolymph and diluted urine |  |
| Data Output        | Built-in thermal printer, RS232 port                     |  |
| Working Conditions | Temperature: 15~30°C, Humidity: ≤85%                     |  |
| Sample Volume      | 160 ul                                                   |  |
| Dimension          | 415x265x430 mm                                           |  |
| Weight             | 7 / 10 kg                                                |  |
| Power              | AC 100-240 V, 50±1 Hz, ≤35 W                             |  |