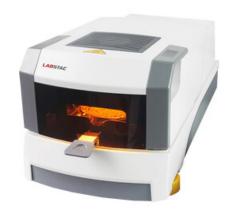

### **ANA21-110C** MOISTURE ANALYZER

Halogen Heating
Pan size: φ 100mm
3.7 inch touch screen
Long distance operated
Stainless steel chamber
Easy cleaning after testing
Temperature and time can be set
The percentage of moisture content
Max 230 degree heating temperature
Automatic opens the heating chamber