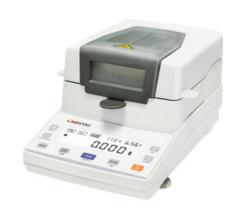

# HALOGEN MOISTURE ANALYZER ANA21-002

# HALOGEN MOISTURE ANALYZER ANA21-002

Moisture Analyzer measures the amount of moisture in a substance which particularly helps in food processing. These analyzers are also commonly used in environmental, pharmaceutical, and materials science labs. We provide a variety of moisture analyzer according to applications, features and customers requirements.

## **ANA21-002** HALOGEN MOISTURE ANALYZER

Halogen Light Heating

Stainless Steel Chamber

Temperature and time can be set

The percentage of moisture content

The perc entage of dry residual

The super high resolution back window matrix liquid crystal display (LCD), making it easier to operate in the dark place, and the user will have a more comfortable vision.