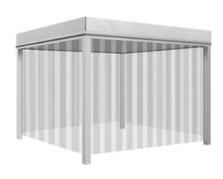

# CLEAN BOOTH AIP21-5000

## CLEAN BOOTH AIP21-5000

Clean booth is used as air purifier and it limits the contamination due to pollutants, thus providing partial high clean environment

Used in Pharmaceutical, Experimental drugs, Processing formula , electronics, medicine, food, precision instruments, biochemical and chemical industries..

Also known as Down Flow booth.

### AIP21-5000 CLEAN BOOTH

Customized design available

It can be used singly or combined

Compared with civil type and fabricated type clean room of hundred clean level, it has low running cost and fast effect and can be easily installed

Modular construction, easy to increase clean level, good expansion and reusable, convenient movement (Universal wheel can be installed)